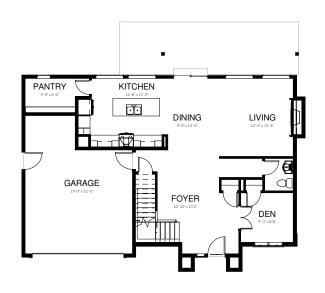

**BASEMENT** 

1072 SQ. FT

**MAIN FLOOR** 

1091 SQ. FT

**UPPER FLOOR** 

1189 SQ. FT

 $\mathsf{L} \, \mathsf{O} \, \mathsf{T}$ 

18