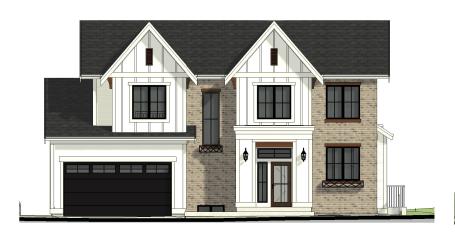

3,352 sq. ft. 5 bed + den | 4.5 bath

LOT

18

44490 FRESHWATER DRIVE, CHILLIWACK

All images used are for illustrative purposes only and are intended to convey the concept and vision for the development/apartments/houses. They are for guidance only, may alter as work progresses and do not necessarily represent a true and accurate depiction of the finished product. Floor plans are intended to give a general indication of the proposed layout only. All images and dimensions are not intended to form part any contract or warranty.