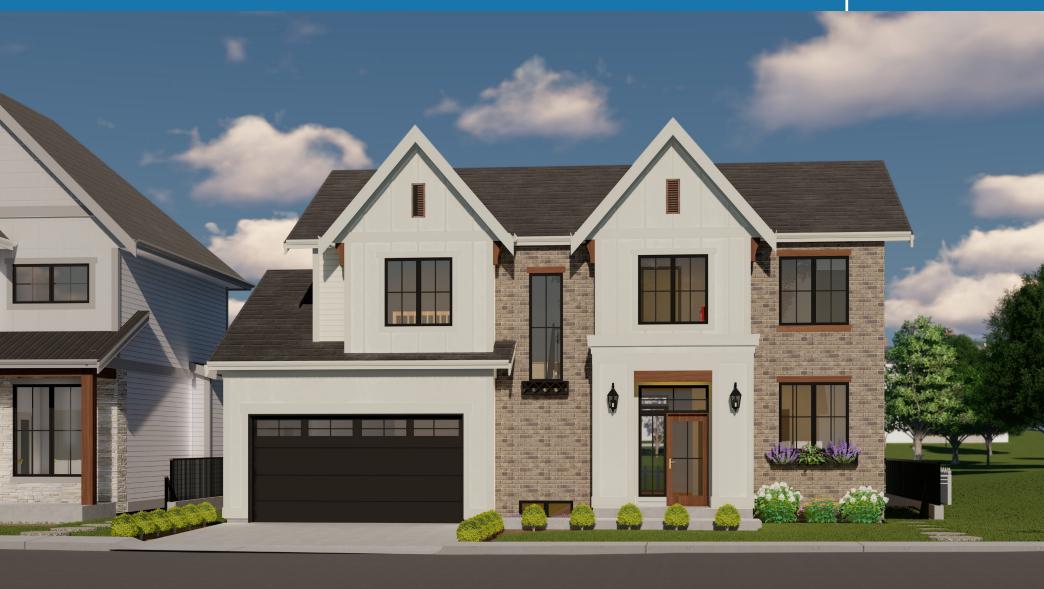

3,352 sq. ft. 5 bed + den | 4.5 bath

LOT

18

44490 FRESHWATER DRIVE, CHILLIWACK

All images used are for illustrative purposes only and are intended to convey the concept and vision for the development/apartments/houses. They are for guidance only, may alter as work progresses and do not necessarily represent a true and accurate depiction of the finished product. Floor plans are intended to give a general indication of the proposed layout only. All images and dimensions are not intended to form part any contract or warranty.