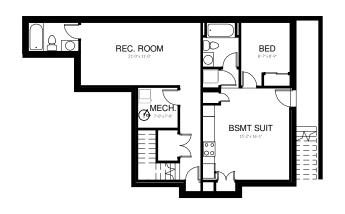

**BASEMENT** 

1072 SQ. FT

**MAIN FLOOR** 

1091 SQ. FT

**UPPER FLOOR** 

1189 SQ. FT

 $\mathsf{L} \, \mathsf{O} \, \mathsf{T}$ 

18