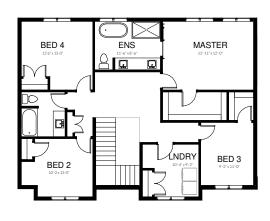

**BASEMENT** 

1072 SQ. FT

**MAIN FLOOR** 

1091 SQ. FT

**UPPER FLOOR** 

1189 SQ. FT

 $\mathsf{L} \, \mathsf{O} \, \mathsf{T}$ 

18