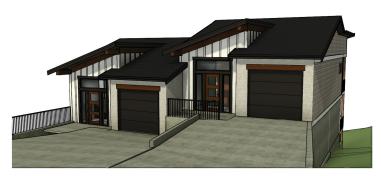

The Baker



2235 sq. ft. 4 bed | 2.5 bath







The Baker































LOT



736 SQ FT











749 SQ FT





















## **APPLIANCES**



These products are included in the purchase of your home. Gas upgrade is subject to additional charge. Trade-in credit may be available at pre-sale, ask our sales associate for details. Substitutions may occur depending on supply or discontinued items.







7161 Tahoma Place, CHILLIWACK







All images used are for illustrative purposes only and are intended to convey the concept and vision for the development/apartments/ houses. They are for guidance only, may alter as work progresses and do not necessarily represent a true and accurate depiction of the finished product. Floor plans are intended to give a general indication of the proposed layout only. All images and dimensions are not intended