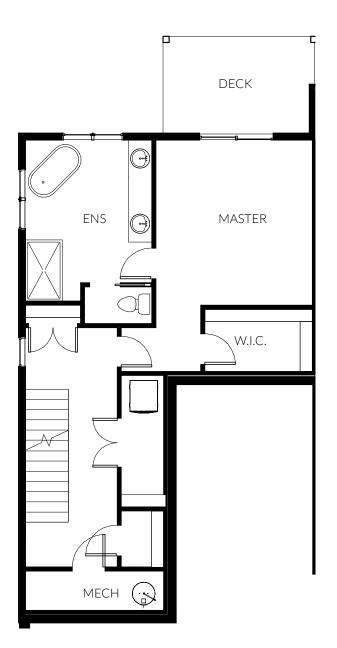

The Baker



2235 sq. ft. 4 bed | 2.5 bath







The Baker































LOT



736 SQ FT











749 SQ FT





















## **APPLIANCES**



These products are included in the purchase of your home. Gas upgrade is subject to additional charge. Trade-in credit may be available at pre-sale, ask our sales associate for details. Substitutions may occur depending on supply or discontinued items.







7161 Tahoma Place, CHILLIWACK







All images used are for illustrative purposes only and are intended to convey the concept and vision for the development/apartments/ houses. They are for guidance only, may alter as work progresses and do not necessarily represent a true and accurate depiction of the finished product. Floor plans are intended to give a general indication of the proposed layout only. All images and dimensions are not intended to form part any contract or warranty.



version