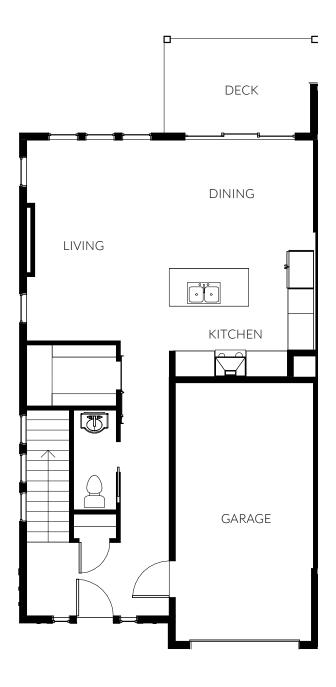

The Baker



2235 sq. ft. 4 bed | 2.5 bath







The Baker































LOT



736 SQ FT











749 SQ FT





















## **APPLIANCES**



These products are included in the purchase of your home. Gas upgrade is subject to additional charge. Trade-in credit may be available at pre-sale, ask our sales associate for details. Substitutions may occur depending on supply or discontinued items.







7161 Tahoma Place, CHILLIWACK







All images used are for illustrative purposes only and are intended to convey the concept and vision for the development/apartments/ houses. They are for guidance only, may alter as work progresses and do not necessarily represent a true and accurate depiction of the finished product. Floor plans are intended to give a general indication of the proposed layout only. All images and dimensions are not intended to form part any contract or