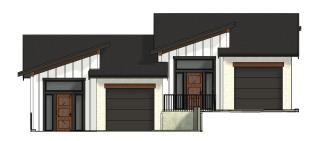

The Baker



2235 sq. ft. 4 bed | 2.5 bath







The Baker































LOT



736 SQ FT











749 SQ FT





















## **APPLIANCES**



These products are included in the purchase of your home. Gas upgrade is subject to additional charge. Trade-in credit may be available at pre-sale, ask our sales associate for details. Substitutions may occur depending on supply or discontinued items.







7161 Tahoma Place, CHILLIWACK







All images used are for illustrative purposes only and are intended to convey the concept and vision for the development/apartments/ houses. They are for guidance only, may alter as work progresses and do not necessarily represent a true and accurate depiction of the finished product. Floor plans are intended to give a general indication of the proposed layout only. All images and dimension