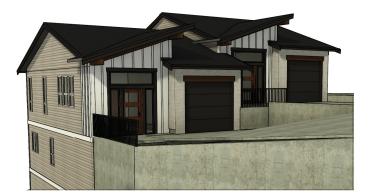

The Baker



2235 sq. ft. 4 bed | 2.5 bath







The Baker































LOT



736 SQ FT











749 SQ FT





















## **APPLIANCES**



These products are included in the purchase of your home. Gas upgrade is subject to additional charge. Trade-in credit may be available at pre-sale, ask our sales associate for details. Substitutions may occur depending on supply or discontinued items.







7161 Tahoma Place, CHILLIWACK







All images used are for illustrative purposes only and are intended to convey the concept and vision for the development/apartments/ houses. They are for guidance only, may alter as work progresses and do not necessarily represent a true and accurate depiction of the finished product. Floor plans are intended to give a general indication of the proposed layout only. All images and dimensions are not intend