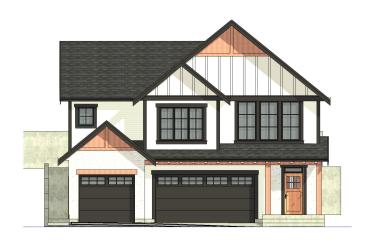

BASEMENT 927 SQ. FT.
GARAGE 876 SQ. FT.

**LOT 57**50214 KENSINGTON DRIVE

MAIN FLOOR 1732 SQ. FT.

All images used are for illustrative purposes only and are intended to convey the concept and vision for the development/apartments/houses. They are for guidance only, may alter as work progresses and do not necessarily represent a true and accurate depiction of the finished product. Floor plans are intended to give a general indication of the proposed layout only. All images and dimensions are not intended to form part any contract or warranty.