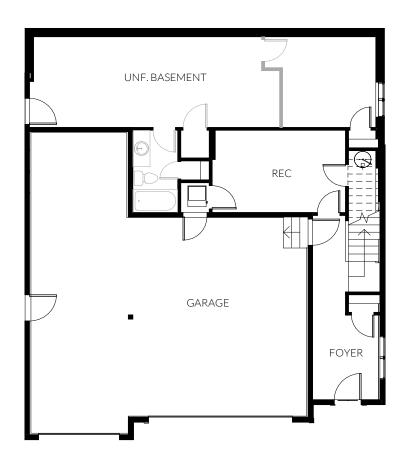

BASEMENT 927 SQ. FT.
GARAGE 876 SQ. FT.

**LOT 57**50214 KENSINGTON DRIVE

MAIN FLOOR 1732 SQ. FT.

All images used are for illustrative purposes only and are intended to convey the concept and vision for the development/apartments/houses. They are for guidance only, may alter as work progresses and do not necessarily represent a true and accurate depiction of the finished product. Floor plans are intended to give a general indication of the proposed layout only. All images and dimensions are not intended to form part any contract or warranty.