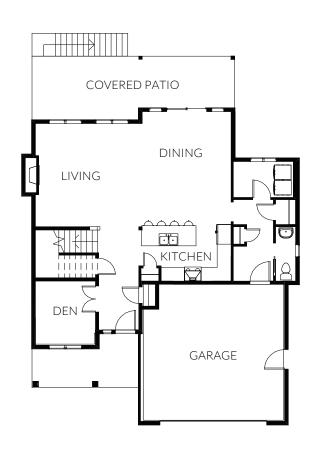

BASEMENT 1125 SQ. FT.

MAIN 1142 SQ. FT. GARAGE 474 SQ. FT.

MAIN FLOOR 1018 SQ. FT.

**LOT 42**50197 KENSINGTON DRIVE

All images used are for illustrative purposes only and are intended to convey the concept and vision for the development/apartments/houses. They are for guidance only, may alter as work progresses and do not necessarily represent a true and accurate depiction of the finished product. Floor plans are intended to give a general indication of the proposed layout only. All images and dimensions are not intended to form part any contract or warranty.