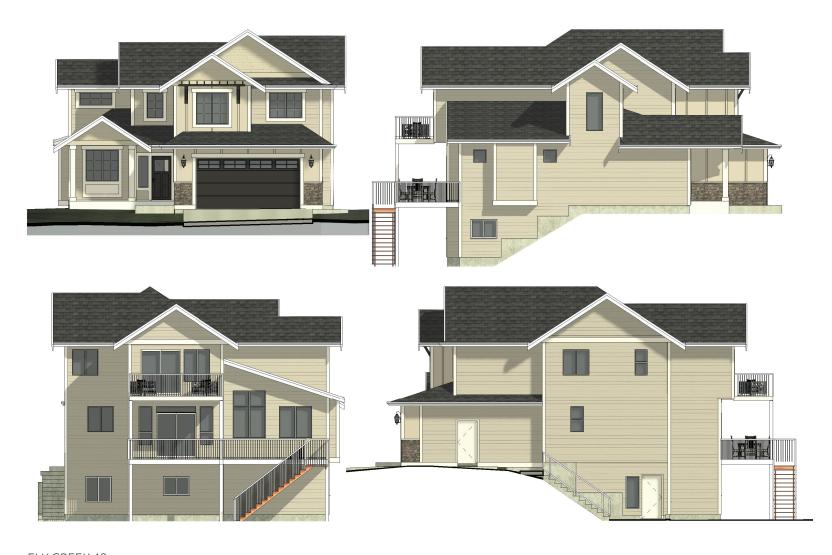

ELK CREEK 42

**LOT 42**50197 KENSINGTON DRIVE

All images used are for illustrative purposes only and are intended to convey the concept and vision for the development/apartments/houses. They are for guidance only, may after as work progresses and do not necessarily represent a true and accurate depiction of the finished product. Floor plans are intended to give a general indication of the proposed layout only. All images and dimensions are not intended to form part any contract or warranty.

**LOT 42**50197 KENSINGTON DRIVE

All images used are for illustrative purposes only and are intended to convey the concept and vision for the development/apartments/houses. They are for guidance only, may alter as work progresses and do not necessarily represent a true and accurate depiction of the finished product. Floor plans are intended to give a general indication of the proposed layout only. All images and dimensions are not intended to form part any contract or warranty.

BASEMENT 1125 SQ. FT.

MAIN 1142 SQ. FT. GARAGE 474 SQ. FT.

MAIN FLOOR 1018 SQ. FT.

**LOT 42**50197 KENSINGTON DRIVE

All images used are for illustrative purposes only and are intended to convey the concept and vision for the development/apartments/houses. They are for guidance only, may alter as work progresses and do not necessarily represent a true and accurate depiction of the finished product. Floor plans are intended to give a general indication of the proposed layout only. All images and dimensions are not intended to form part any contract or warranty.

**LOT 42**50197 KENSINGTON DRIVE

All images used are for illustrative purposes only and are intended to convey the concept and vision for the development/apartments/houses. They are for guidance only, may after as work progresses and do not necessarily represent a true and accurate depiction of the finished product. Floor plans are intended to give a general indication of the proposed layout only. All images and dimensions are not intended to form part any contract or warranty.