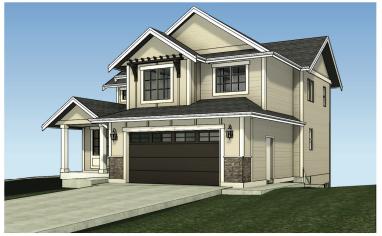

BASEMENT 1125 SQ. FT.

MAIN 1142 SQ. FT. GARAGE 474 SQ. FT.

MAIN FLOOR 1018 SQ. FT.

**LOT 42**50197 KENSINGTON DRIVE

All images used are for illustrative purposes only and are intended to convey the concept and vision for the development/apartments/houses. They are for guidance only, may alter as work progresses and do not necessarily represent a true and accurate depiction of the finished product. Floor plans are intended to give a general indication of the proposed layout only. All images and dimensions are not intended to form part any contract or warranty.