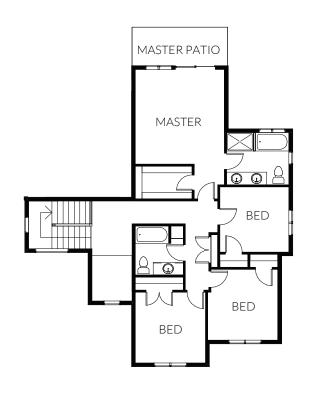

BASEMENT 1125 SQ. FT.

MAIN 1142 SQ. FT. GARAGE 474 SQ. FT.

MAIN FLOOR 1018 SQ. FT.

**LOT 42**50197 KENSINGTON DRIVE

All images used are for illustrative purposes only and are intended to convey the concept and vision for the development/apartments/houses. They are for guidance only, may alter as work progresses and do not necessarily represent a true and accurate depiction of the finished product. Floor plans are intended to give a general indication of the proposed layout only. All images and dimensions are not intended to form part any contract or warranty.