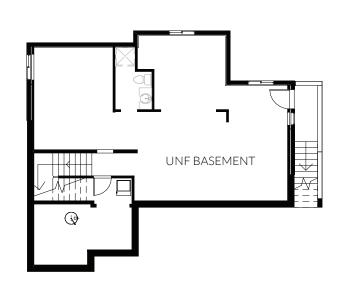

BASEMENT 1125 SQ. FT.

MAIN 1142 SQ. FT. GARAGE 474 SQ. FT.

MAIN FLOOR 1018 SQ. FT.

**LOT 42**50197 KENSINGTON DRIVE

All images used are for illustrative purposes only and are intended to convey the concept and vision for the development/apartments/houses. They are for guidance only, may alter as work progresses and do not necessarily represent a true and accurate depiction of the finished product. Floor plans are intended to give a general indication of the proposed layout only. All images and dimensions are not intended to form part any contract or warranty.