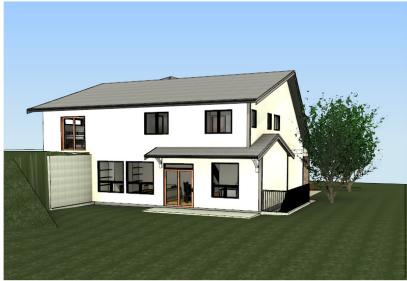

BASEMENT 1052 SQ FT MAIN 1030 SQ FT GARAGE 700 SQ FT UPPER 1376 SQ FT

**LOT 52**7269 KENSINGTON PLACE

All images used are for illustrative purposes only and are intended to convey the concept and vision for the development/apartments/houses. They are for guidance only, may alter as work progresses and do not necessarily represent a true and accurate depiction of the finished product. Floor plans are intended to give a general indication of the proposed layout only. All images and dimensions are not intended to form part any contract or warranty.