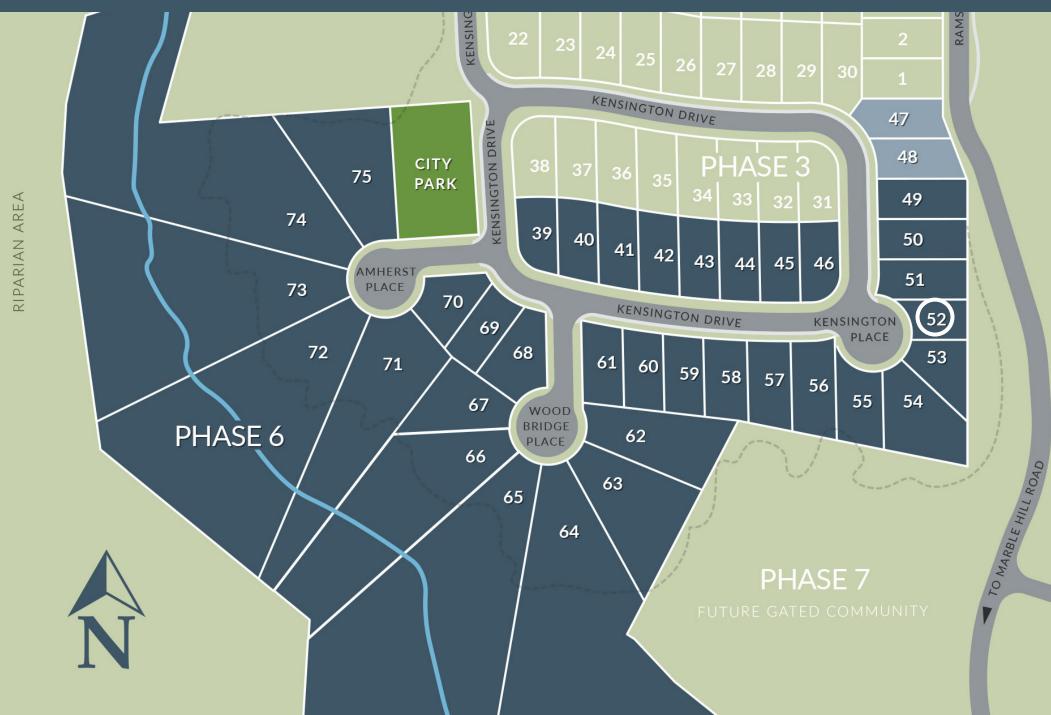

**LOT 52**7269 KENSINGTON PLACE

All images used are for illustrative purposes only and are intended to convey the concept and vision for the development/apartments/houses. They are for guidance only, may alter as work progresses and do not necessarily represent a true and accurate depiction of the finished product. Floor plans are intended to give a general indication of the proposed layout only. All images and dimensions are not intended to form part any contract or warranty.

BASEMENT 1052 SQ FT MAIN 1030 SQ FT GARAGE 700 SQ FT UPPER 1376 SQ FT

**LOT 52**7269 KENSINGTON PLACE

All images used are for illustrative purposes only and are intended to convey the concept and vision for the development/apartments/houses. They are for guidance only, may alter as work progresses and do not necessarily represent a true and accurate depiction of the finished product. Floor plans are intended to give a general indication of the proposed layout only. All images and dimensions are not intended to form part any contract or warranty.

## The Camden\_

**LOT 52**7269 KENSINGTON PLACE

All images used are for illustrative purposes only and are intended to convey the concept and vision for the development/apartments/houses. They are for guidance only, may after as work progresses and do not necessarily represent a true and accurate depiction of the finished product. Floor plans are intended to give a general indication of the proposed layout only. All images and dimensions are not intended to form part any contract or warranty.

**LOT 52**7269 KENSINGTON PLACE

All images used are for illustrative purposes only and are intended to convey the concept and vision for the development/apartments/houses. They are for guidance only, may after as work progresses and do not necessarily represent a true and accurate depiction of the finished product. Floor plans are intended to give a general indication of the proposed layout only. All images and dimensions are not intended to form part any contract or warranty.