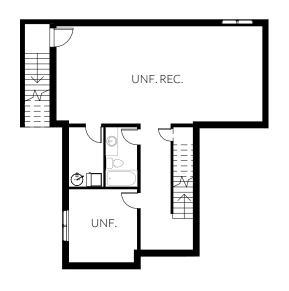

BASEMENT 1052 SQ FT MAIN 1030 SQ FT GARAGE 700 SQ FT UPPER 1376 SQ FT

**LOT 52**7269 KENSINGTON PLACE

All images used are for illustrative purposes only and are intended to convey the concept and vision for the development/apartments/houses. They are for guidance only, may alter as work progresses and do not necessarily represent a true and accurate depiction of the finished product. Floor plans are intended to give a general indication of the proposed layout only. All images and dimensions are not intended to form part any contract or warranty.