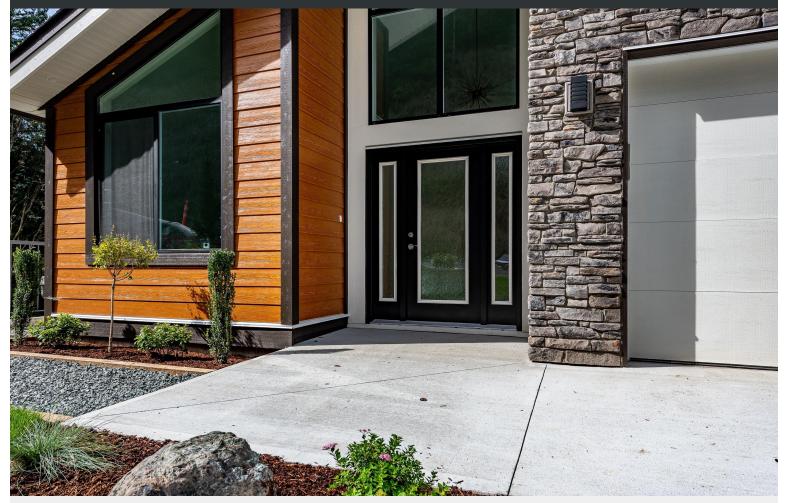

#### **DESIGNER KITCHENS**

Stainless steel appliance packages available

Polished quartz counter tops

Subway tile back-splash

Unique two-tone cabinetry

Pull down faucet

Large kitchen island with seating