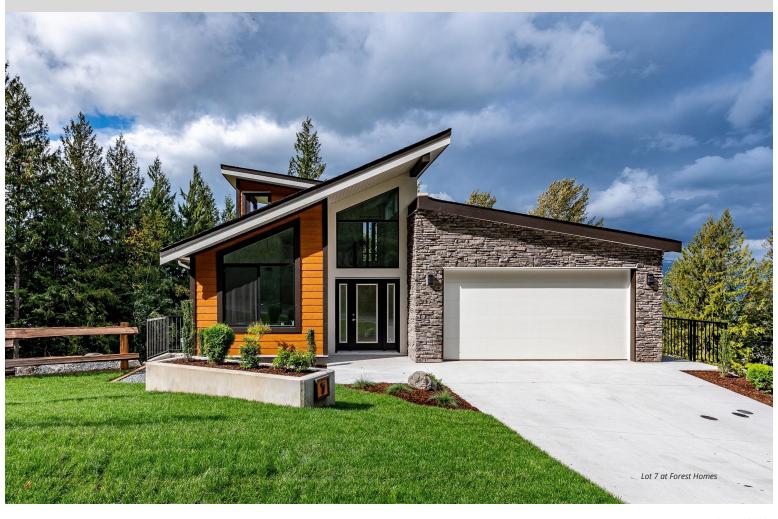

#### **MODERN REFINEMENT**

These quality homes are situated in the mountain side neighbourhood of Promontory. Each home showcases large windows allowing natural light that fills an open concept great room.

#### **NATURE'S OBSERVATORY**

Located in Chilliwack's scenic Promontory Heights, Forest Homes offer stunning views of the mountains and the valley below.

These unique homes offer plenty of features for the entertainer within. The kitchens are finished with quartz counter tops, subway tile back splash and a large island with seating. The feature that sets these homes apart is a large rooftop deck with adjacent bonus room.