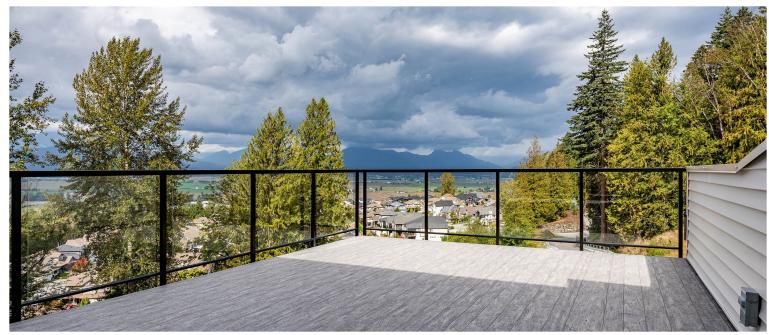

These homes feature amazing outdoor living spaces. A large deck accessed from the great room through two sets of sliding glass doors and rooftop deck accessed from a upper level bonus room. Glass railings provide unobstructed views of surrounding trees and mountains.

#### **NATURE'S OBSERVATORY**

Located in Chilliwack's scenic Promontory Heights, Forest Homes offer stunning views of the mountains and the valley below.

These unique homes offer plenty of features for the entertainer within. The kitchens are finished with quartz counter tops, subway tile back splash and a large island with seating. The feature that sets these homes apart is a large rooftop deck with adjacent bonus room.

#### INDOOR/OUTDOOR LIVING

Large patio adjacent to living area

Roof top deck engineered to support hot tub

Large windows throughout

Interior colour schemes inspired by nature