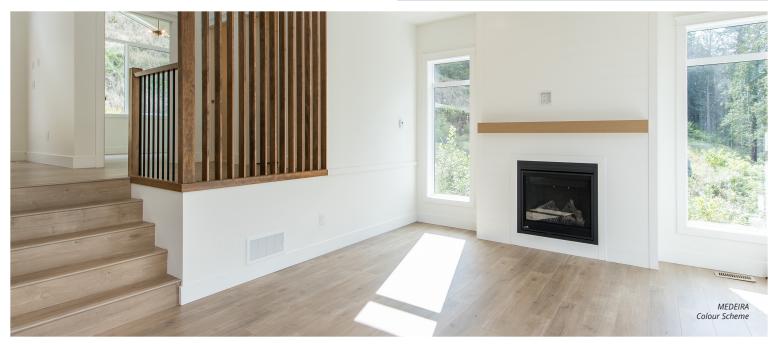

## SOPHISTICATED CONTEMPORARY INTERIORS

Three interior colour scheme options to choose from

Shiplap gas fireplace

Recessed LED lighting throughout main living area

Durable laminate flooring throughout

10' Ceilings in great room and kitchen