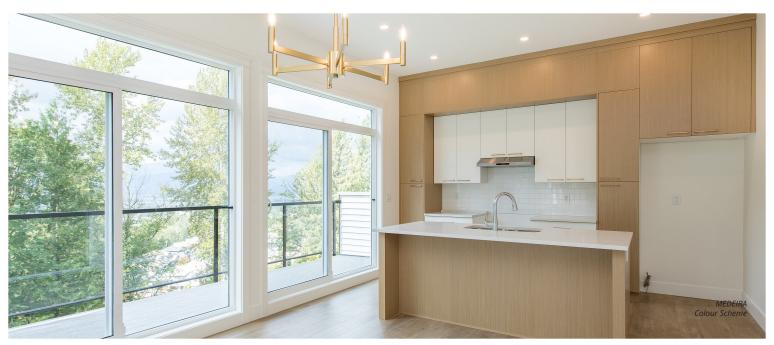

#### **DESIGNER KITCHENS**

Stainless steel appliance packages available

Polished quartz counter tops

Subway tile back-splash

Unique two-tone cabinetry

Pull down faucet

Large kitchen island with seating