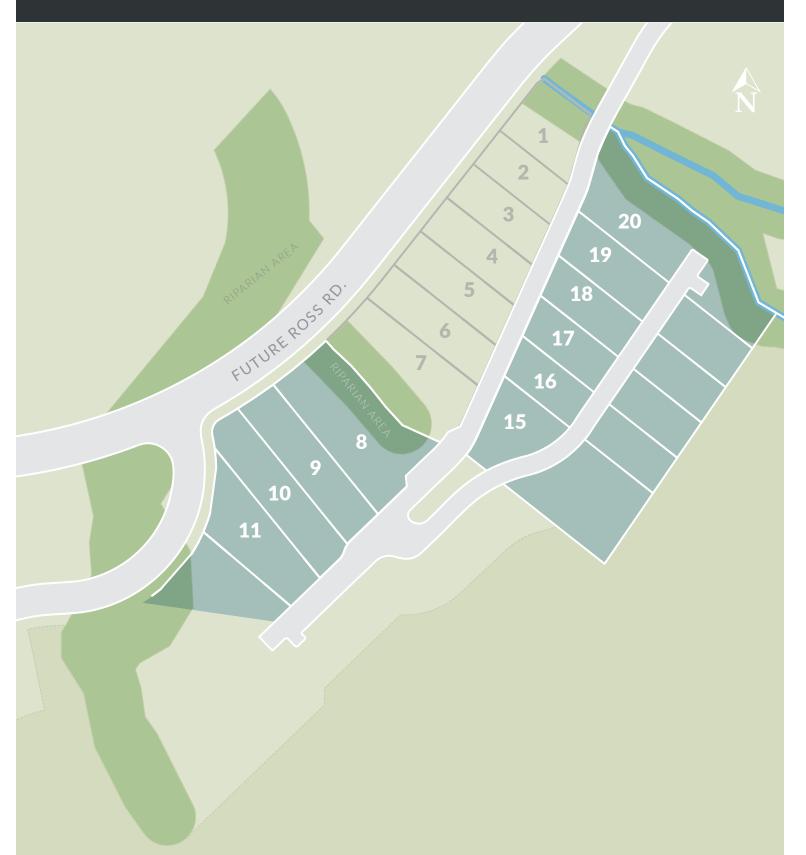

| Oak greige                        |
| PRIMARY WALLS                | Grey mist                         | Simply white                         | Simply white                      |
| COUNTER TOPS                 | Mosaic fleck quartz               | Marble-like<br>quartz                | Marble-like<br>quartz             |

All images used are for illustrative purposes only and are intended to convey the concept and vision for the development/apartments/houses. They are for guidance only, may alter as work progresses and do not necessarily represent a true and accurate depiction of the finished product. Floor plans are intended to give a general indication of the proposed layout only. All images and dimensions are not intended to form part any contract or warranty.

# SITE MAP









| N.I | ΛТ |   | RE |
|-----|----|---|----|
| 1.4 | ΑI | v | ĸE |

- Great Blue Heron Nature Reserve
- Vedder River Rotary Trail
- 3 Mt Thom Park
- 4 Cheam Lake Wetlands
- 6 Bridal Veil Falls
- 6 Elk Mountain

#### RECREATION

- 1 YMCA
- 2 Chilliwack Landing Leisure Centre
- 3 Snap Fitness
- Chillibowl Lanes
- 6 Chilliwack Cultural Centre
- O Prospera Centre
- Cinonlay
- Fairfield Park
- Townsend Park
- Chilliwack LibraryCheam Leisure Centre

#### SHOPPING

- 1 Walmart
- 2 Safeway (2)
- 3 London Drugs
- 4 Hofstede's Country Barn
- Superstore
- 6 Cottonwood Mall
- Chilliwack Mall
- 8 Canadian Tire
- O Home Depot

#### **RESTAURANTS**

- 1 Original Joes
- 2 Browns Social House
- 3 Greek Islands Restaurant
- 4 Shandhar Hut
- 5 Frankie's Italian Kitchen & Bar
- 6 Earls Kitchen & Bar
- Ch