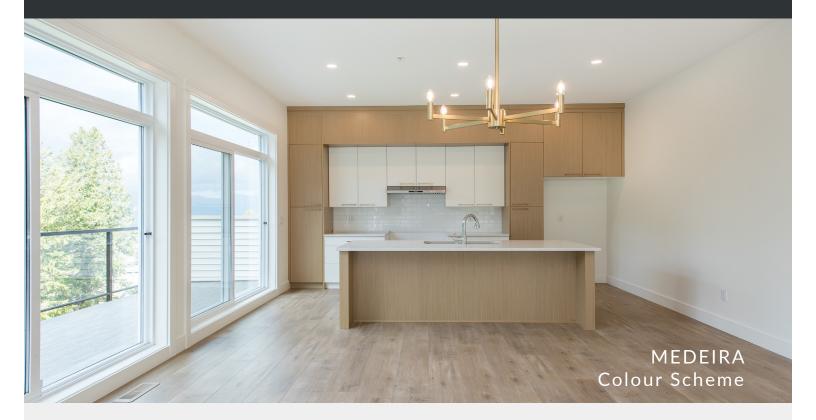

# INTERIOR COLOUR SCHEMES

|                              | CATALINA                          | NEWPORT                              | MEDEIRA                           |
|------------------------------|-----------------------------------|--------------------------------------|-----------------------------------|
| BASEBOARD, CASING<br>& DOORS | Simply white                      | Simply white                         | Simply white                      |
| CABINETS (two tone)          | Asphalt grey paint + classic grey | Charcoal ash stain<br>+ simply white | Light elm stain<br>+ simply white |
| BACK SPLASH TILE             | Gloss white                       | Gloss white                          | Gloss white                       |
| KITCHEN ISLAND /<br>ACCENT   | Asphalt grey paint                | Charcoal ash stain                   | Light elm stain                   |
| MAIN FLOOR LAMINATE          | Oak solitaire                     | Oak greige                           | Oak greige                        |
| PRIMARY WALLS                | Grey mist                         | Simply white                         | Simply white                      |
| COUNTER TOPS                 | Mosaic fleck quartz               | Marble-like<br>quartz                | Marble-like<br>quartz             |