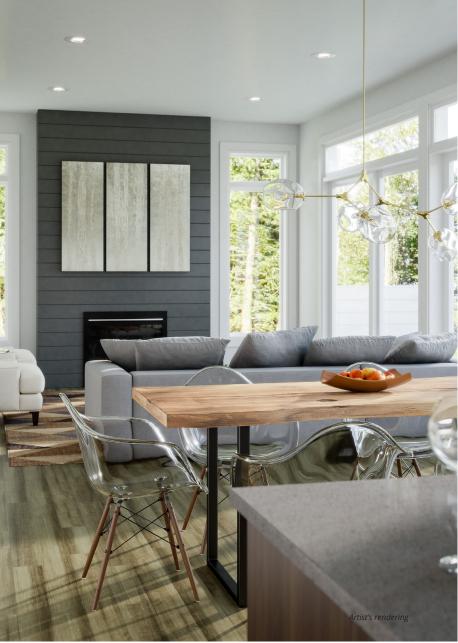

## SOPHISTICATED CONTEMPORARY INTERIORS

Three interior colour scheme options to choose from

Shiplap gas fireplace

Recessed LED lighting throughout main living area

Durable laminate flooring throughout

10' Ceilings in great room and kitchen

Large foyer with designer chandelier

Open living space with designer chandelier in dining area

Feature vertical slat wall between foyer and living room

#### **DESIGNER KITCHENS**

Stainless steel appliance packages available

Polished quartz counter tops

Subway tile back-splash

Unique two-tone cabinetry

Pull down faucet

Large kitchen island with seating