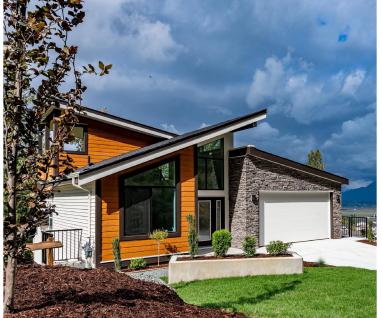

#### **MODERN REFINEMENT**

These quality homes are situated in the mountain side neighbourhood of Promontory. Each home showcases large windows allowing natural light that fills an open concept great room.

#### **NATURE'S OBSERVATORY**

Located in Chilliwack's scenic Promontory Heights, Forest Homes offer stunning views of the mountains and the valley below.

These unique homes offer plenty of features for the entertainer within. The kitchens are finished with quartz counter tops, subway tile back splash and a large island with seating. The feature that sets these homes apart is a large rooftop deck with adjacent bonus room.