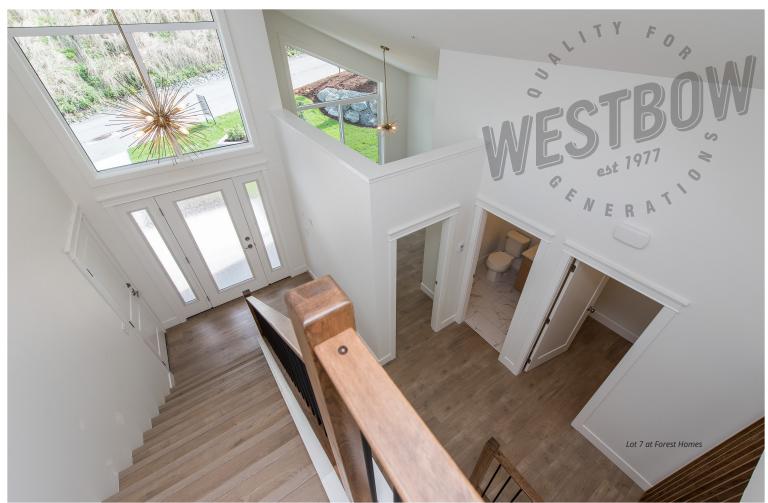

## SOPHISTICATED CONTEMPORARY INTERIORS

Three interior colour scheme options to choose from

Shiplap gas fireplace

Recessed LED lighting throughout main living area

Durable laminate flooring throughout

10' Ceilings in great room and kitchen

Large foyer with designer chandelier

Open living space with designer chandelier in dining area

Feature vertical slat wall between foyer and living room