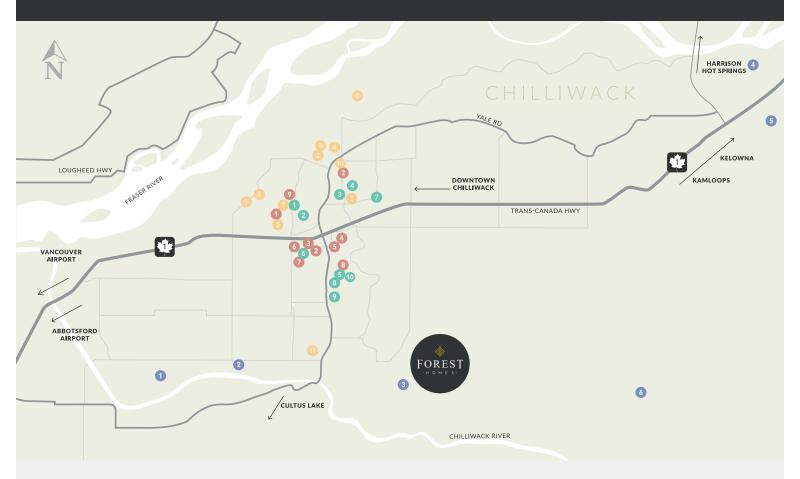

# SITE MAP

| N.I | ΛТ |   | RE |
|-----|----|---|----|
| 1.4 | ΑI | v | ĸE |

- Great Blue Heron Nature Reserve
- Vedder River Rotary Trail
- 3 Mt Thom Park
- 4 Cheam Lake Wetlands
- 6 Bridal Veil Falls
- 6 Elk Mountain

#### RECREATION

- 1 YMCA
- 2 Chilliwack Landing Leisure Centre
- 3 Snap Fitness
- Chillibowl Lanes
- 6 Chilliwack Cultural Centre
- O Prospera Centre
- Cinonlay
- Fairfield Park
- Townsend Park
- Chilliwack LibraryCheam Leisure Centre

#### SHOPPING

- 1 Walmart
- 2 Safeway (2)
- 3 London Drugs
- 4 Hofstede's Country Barn
- Superstore
- 6 Cottonwood Mall
- Chilliwack Mall
- 8 Canadian Tire
- O Home Depot

#### **RESTAURANTS**

- 1 Original Joes
- 2 Browns Social House
- 3 Greek Islands Restaurant
- 4 Shandhar Hut
- 5 Frankie's Italian Kitchen & Bar
- 6 Earls Kitchen & Bar
- Chances Casino
- vedder Sus
- Townhall
- Major League 2