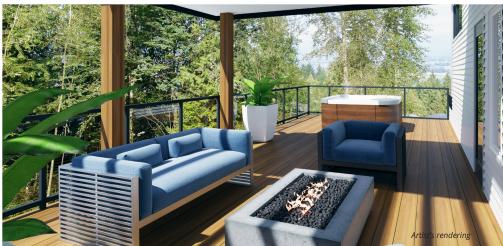

These homes feature amazing outdoor living spaces. A large deck accessed from the great room through two sets of sliding glass doors and rooftop deck accessed from a upper level bonus room. Glass railings provide unobstructed views of surrounding trees and mountains.

#### INDOOR/OUTDOOR LIVING

Large patio adjacent to living area

Roof top deck engineered to support hot tub

Large windows throughout

Interior colour schemes inspired by nature