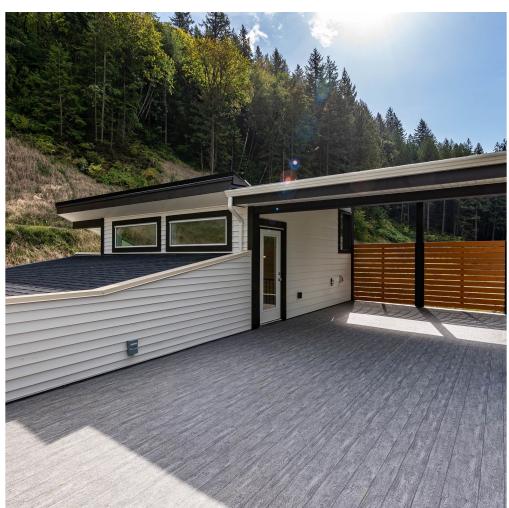

These homes feature amazing outdoor living spaces. A large deck accessed from the great room through two sets of sliding glass doors and rooftop deck accessed from a upper level bonus room. Glass railings provide unobstructed views of surrounding trees and mountains.

#### INDOOR/OUTDOOR LIVING

Large patio adjacent to living area

Roof top deck engineered to support hot tub

Large windows throughout

Interior colour schemes inspired by nature